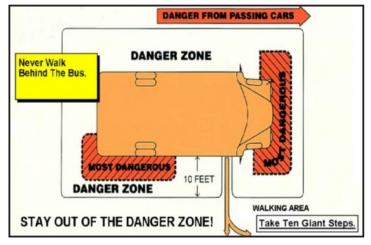

Teach children to never walk in the School Bus "Danger Zones"

American Trauma Society, Pennsylvania Division (ATSPA) & South Central PA Highway Safety (SCPAHS) 2 Flowers Drive, Mechanicsburg, PA 17050 www.atspa.org • www.scpahs.org • atspa@atspa.org • 717.766.1616

## **School Bus Safety Tips For Children:**

- Arrive early to the bus stop.
- Stay away from traffic when waiting for the school bus.
- Wait until all traffic has stopped before stepping out into the road.
- Never cross the street behind the school bus.
- Walk at least ten feet in front of the bus so the driver can see you.
- Never chase the school bus after it has left